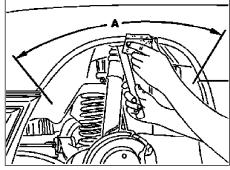

## A. Modification to the body

The fender inner edges of the front fenders must be set to an angle of 110°

- on vehicles up to 08/89 in the entire wheel cutout (without figure)

P40.10-0239-01

- on vehicles as of 09/89 in the labeled area (A).
- on vehicles up to 08/89 in the entire wheel cutout (without figure)