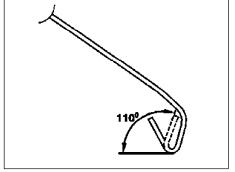

## A. Modification to the body

The fender inner edges of the front fenders must be set to an angle of 110°

- on vehicles up to 08/89 in the entire wheel cutout (without figure)

P40.10-0239-01

- on vehicles as of 09/89 in the labeled area (A).
- on vehicles up to 08/89 in the entire wheel cutout (without figure)