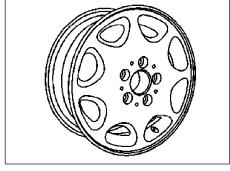

| AN40.10-P-1050-01A | Retrofit conversion to Mercedes-Benz 8-hole 7               | Model 124 |  |
|--------------------|-------------------------------------------------------------|-----------|--|
|                    | J x 16 H2 ET46 light-alloy disk wheel with 215/55 R 16 tire |           |  |

The 16" wheel/tire combination known from model 124.034 (E420) as of Vehicle ID No. -B - 938 869 has been approved for retrofit conversion for model 124 with the following exceptions:

- Vehicles with a special body
- Sedans with a long wheel base
- 4MATIC
- Hardtops up to Vehicle ID No. B 065 820
- Model 124.036 (E500)