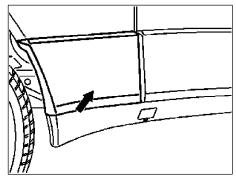

# B. Assembly of side paneling

The side paneling (arrow) at the front fenders must be replaced on vehicles as of 09/89 with paneling from model 124.034 (color number given).